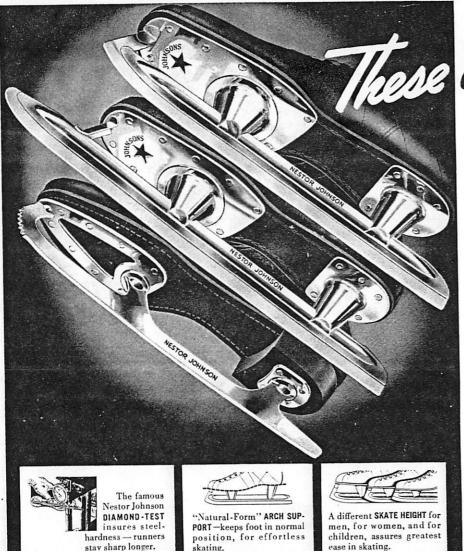

## These are the most popular skates in the world

SKATING IS EASIER for novice or expert on Nestor Johnson skates—easier because genuine JOHNSONS are skilfully designed for correct balance and radius—easier because they are designed to meet the widely different requirements of men, women and children. There is a distinctly different type of Nestor Johnson skate for each.

The shoes are specially designed for the different types of Nestor Johnson skates — made over different lasts to meet the normal foot requirements of men, women and children and properly attached to the skates—a balanced combination that makes skating easier.